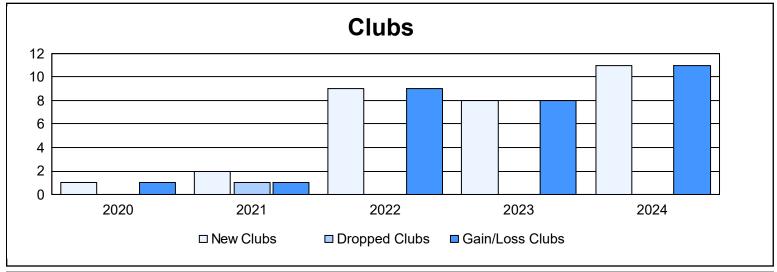

District 303 As of June 2024 Cumulative

| Year      | New<br>Clubs | Dropped<br>Clubs | Gain/<br>Loss<br>Clubs | New<br>Members | Charter<br>Members | Reinstate<br>Members | Transfer<br>Members | Total<br>Member<br>Added | Total<br>Members<br>Dropped | Gain/<br>Loss<br>Members |
|-----------|--------------|------------------|------------------------|----------------|--------------------|----------------------|---------------------|--------------------------|-----------------------------|--------------------------|
| 2019-2020 | 1            | 0                | 1                      | 250            | 32                 | 25                   | 14                  | 321                      | 443                         | -122                     |
| 2020-2021 | 2            | 1                | 1                      | 238            | 66                 | 32                   | 8                   | 344                      | 369                         | -25                      |
| 2021-2022 | 9            | 0                | 9                      | 272            | 241                | 12                   | 13                  | 538                      | 342                         | 196                      |
| 2022-2023 | 8            | 0                | 8                      | 353            | 208                | 11                   | 13                  | 585                      | 477                         | 108                      |
| 2023-2024 | 11           | 0                | 11                     | 282            | 278                | 32                   | 19                  | 611                      | 545                         | 66                       |
| Average   | 6            | 0                | 6                      | 279            | 165                | 22                   | 13                  | 480                      | 435                         | 45                       |