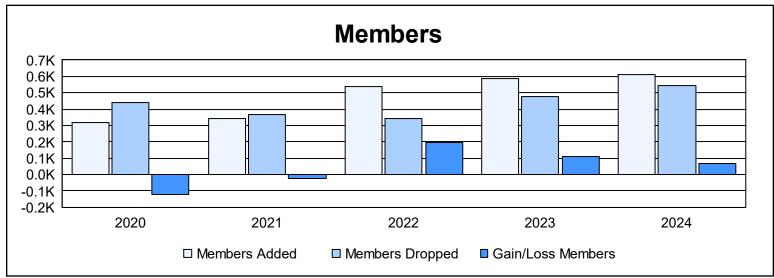

District 303 As of June 2024 Cumulative

| Year      | New<br>Clubs | Dropped<br>Clubs | Gain/<br>Loss<br>Clubs | New<br>Members | Charter<br>Members | Reinstate<br>Members | Transfer<br>Members | Total<br>Member<br>Added | Total<br>Members<br>Dropped | Gain/<br>Loss<br>Members |
|-----------|--------------|------------------|------------------------|----------------|--------------------|----------------------|---------------------|--------------------------|-----------------------------|--------------------------|
| 2019-2020 | 1            | 0                | 1                      | 250            | 32                 | 25                   | 14                  | 321                      | 443                         | -122                     |
| 2020-2021 | 2            | 1                | 1                      | 238            | 66                 | 32                   | 8                   | 344                      | 369                         | -25                      |
| 2021-2022 | 9            | 0                | 9                      | 272            | 241                | 12                   | 13                  | 538                      | 342                         | 196                      |
| 2022-2023 | 8            | 0                | 8                      | 353            | 208                | 11                   | 13                  | 585                      | 477                         | 108                      |
| 2023-2024 | 11           | 0                | 11                     | 282            | 278                | 32                   | 19                  | 611                      | 545                         | 66                       |
| Average   | 6            | 0                | 6                      | 279            | 165                | 22                   | 13                  | 480                      | 435                         | 45                       |